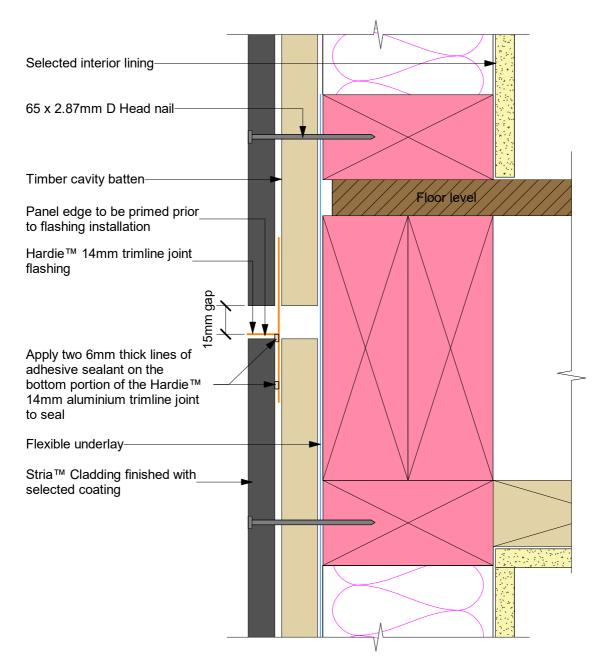

## Notes:

- Hardie™ 14mm aluminium trimline joint, take care to ensure continuous seal is formed between panel and the trimline joint
- Trimline horizontal jointer 'L' shaped flashing will be required over the butt joint of the Stria aluminium trimline joint
- · Site cut edges to be primed
- · Check fixing centres and edge distances
- The flashing to be placed in the centre of the floor joists. Do not fix cavity battens or cladding into floor joists

## Stria<sup>™</sup> Cladding - Horizontal

On Timber Cavity Batten with Flexible Underlay TRIMLINE JOINT FLASHING AT FLOOR LEVEL jhl\_sttm.rvt

June 2024 Scale: 1 : 2

Figure 26